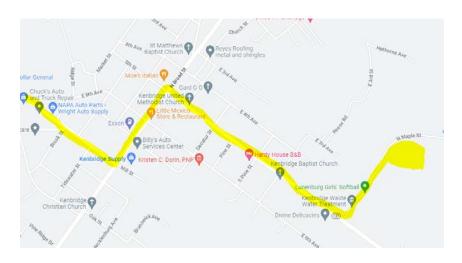

## Kenbridge

Behind the Farmer's Market 129 N. Maple St, Kenbridge, VA 23944 From Hwy 40, turn left at traffic light on N. Broad St. At 2<sup>nd</sup> traffic light, turn right on E. 5<sup>th</sup> Ave. Turn at the Farmer's Market onto N. Maple St. There is a parking lot at the end of gravel road.