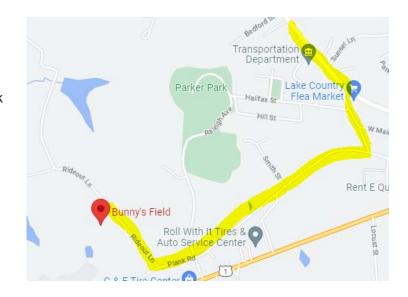

## **South Hill**

Bunny's Field
330 Rideout Ln, South Hill, VA 23970
From Hwy 47, turn right on Opie Rd. (in front of Lake Country Flea Market). At stop sign, turn right on Plank Rd. Straight through the next stop sign. Turn right on Rideout Ln. Parking will be on the left.