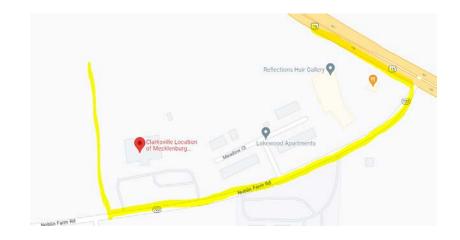

## Clarksville

Behind the YMCA

1567- A Noblin Farm Rd, Clarksville, VA 23927 From Hwy 58, take exit to Hwy 15 East toward Oxford NC. Turn right on Noblin Farm Rd. Turn right on the gravel road just past the YMCA. Parking is on both sides of the gravel road.